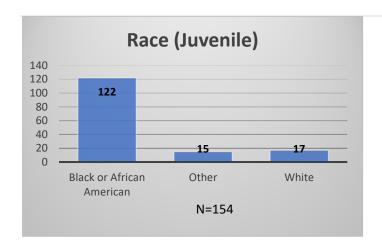

## Daily Data Dashboard – September 13, 2023 Demographics for JTDC Population Wednesday Morning Midnight Count

Total # of probation Involved youth<sup>1</sup>: 1,302











Data sources: cFive Supervisor – Probation Population and RMIS – JTDC Population

<sup>&</sup>lt;sup>1</sup> Probation Active: Any youth who is pending sentencing with an active social history, has been formally placed on probation or supervision with Cook County Juvenile Probation on the date of the report.

<sup>\*</sup>Age, Gender and Race for Criminal Court population (N=2) is not represented in this report.

## Daily Data Dashboard – September 13, 2023 Demographics for JTDC Population Wednesday Morning Midnight Count