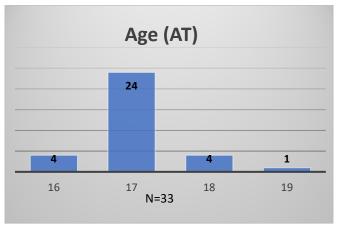

## Daily Data Dashboard – September 13, 2023 Demographics for JTDC Population Wednesday Morning Midnight Count

Total # of probation Involved youth<sup>1</sup>: 1,302











Data sources: cFive Supervisor – Probation Population and RMIS – JTDC Population

<sup>&</sup>lt;sup>1</sup> Probation Active: Any youth who is pending sentencing with an active social history, has been formally placed on probation or supervision with Cook County Juvenile Probation on the date of the report.

<sup>\*</sup>Age, Gender and Race for Criminal Court population (N=2) is not represented in this report.

## Daily Data Dashboard – September 13, 2023 Demographics for JTDC Population Wednesday Morning Midnight Count