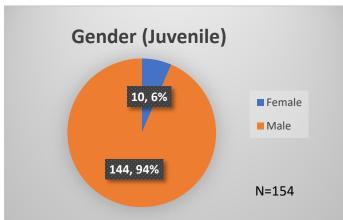

## Daily Data Dashboard – September 13, 2023 Demographics for JTDC Population Wednesday Morning Midnight Count

Total # of probation Involved youth<sup>1</sup>: 1,302











Data sources: cFive Supervisor – Probation Population and RMIS – JTDC Population

<sup>&</sup>lt;sup>1</sup> Probation Active: Any youth who is pending sentencing with an active social history, has been formally placed on probation or supervision with Cook County Juvenile Probation on the date of the report.

<sup>\*</sup>Age, Gender and Race for Criminal Court population (N=2) is not represented in this report.

## Daily Data Dashboard – September 13, 2023 Demographics for JTDC Population Wednesday Morning Midnight Count