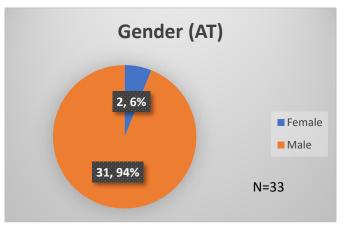

<sup>\*</sup>Age, Gender and Race for Criminal Court population (N=2) is not represented in this report.