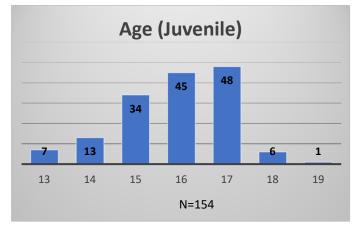

## Daily Data Dashboard – September 13, 2023 Demographics for JTDC Population Wednesday Morning Midnight Count

Total # of probation Involved youth<sup>1</sup>: 1,302











Data sources: cFive Supervisor – Probation Population and RMIS – JTDC Population

<sup>&</sup>lt;sup>1</sup> Probation Active: Any youth who is pending sentencing with an active social history, has been formally placed on probation or supervision with Cook County Juvenile Probation on the date of the report.

<sup>\*</sup>Age, Gender and Race for Criminal Court population (N=2) is not represented in this report.

## Daily Data Dashboard – September 13, 2023 Demographics for JTDC Population Wednesday Morning Midnight Count