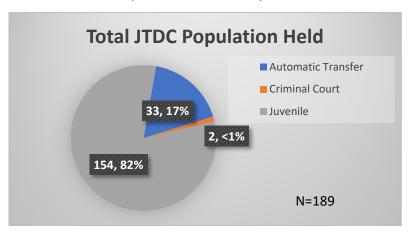

## Daily Data Dashboard – September 13, 2023 Demographics for JTDC Population Wednesday Morning Midnight Count

Total # of probation Involved youth<sup>1</sup>: 1,302

Data sources: cFive Supervisor – Probation Population and RMIS – JTDC Population

<sup>\*</sup>Age, Gender and Race for Criminal Court population (N=2) is not represented in this report.